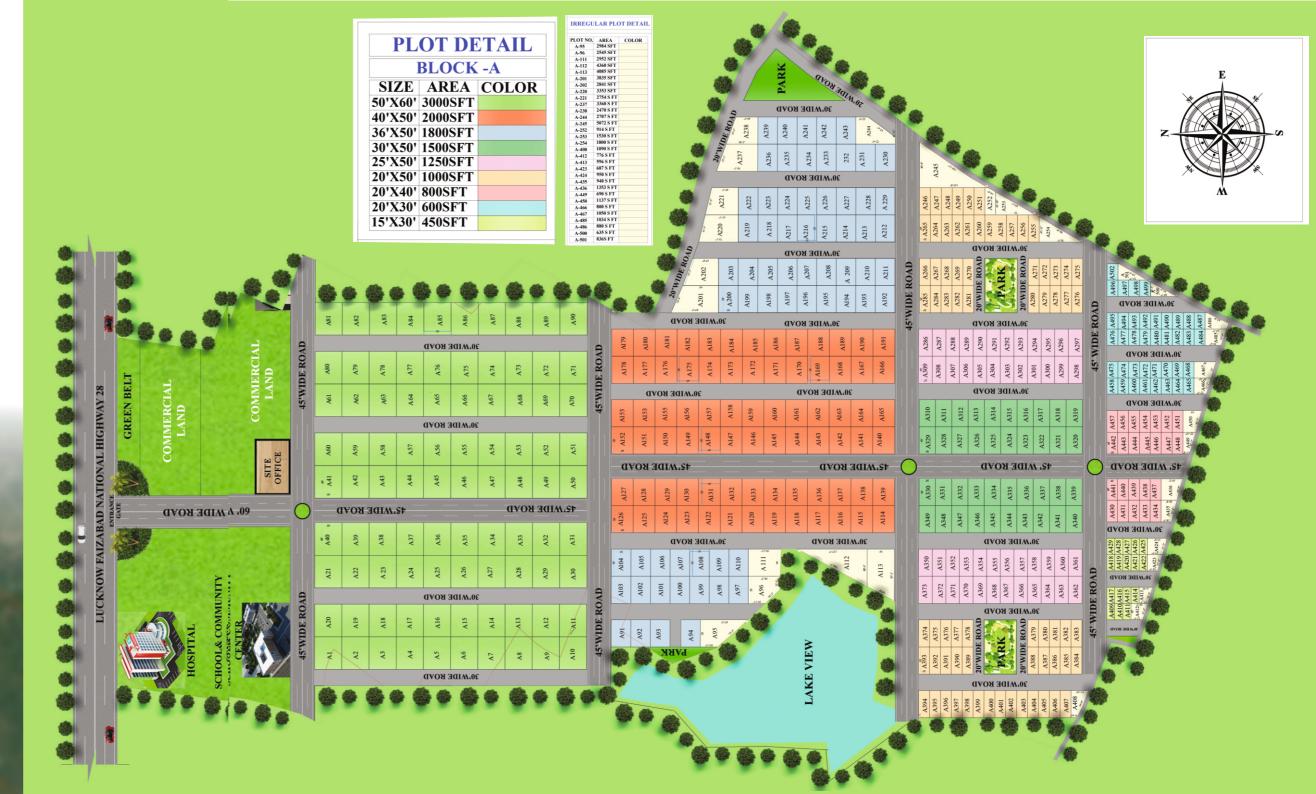

### **Development Progress**

### Distance from Site

Charbagh Railway Station

25 Mnt. B.B.D. University

12 Mnt.

Polytechnic Metro Station

Mnt. Outer Ring Road + Kisan Path

10 Mnt.

Lucknow Highcourt Gomti Nagar

19 Mnt.

Safedabad

9 Mnt.

Awadh Bus Station

18 Mnt. Sagar Institute

1 Mnt.

**Chinhat Tiraha** 

5 Mnt. Tata Service Centre